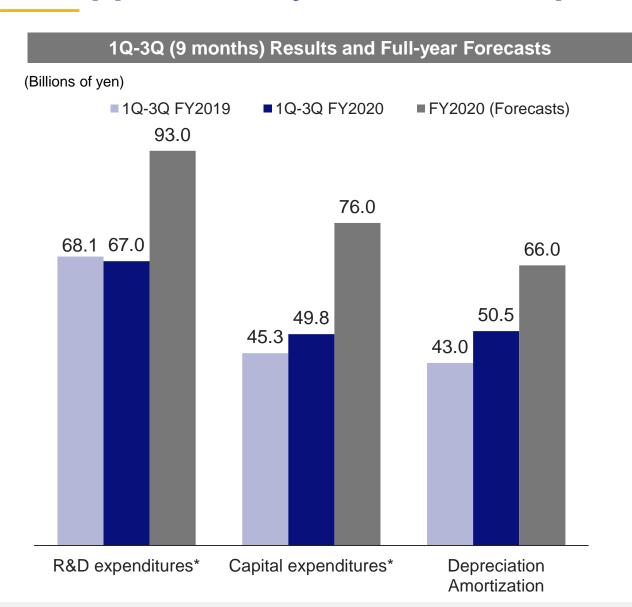

apy<br>Devices                 | 61.8      | 64.8       | +5%  | +8%                                     | 20.9         | 21.7   | +4%  | +8%                                     |
| Operating profit                       | 86.5      | 114.1      | +32% | +40%                                    | 31.8         | 39.1   | +23% | +34%                                    |
| Other income / expenses                | -6.9      | -1.7       | -    | -                                       | 0            | -0.8   | -    | -                                       |
| Operating<br>margin                    | 18.6%     | 23.8%      |      | 24.4%                                   | 20.1%        | 23.8%  |      | 24.9%                                   |

#### Supplementary Materials: Expenditures etc.



| (Billions of yen)                      | FY2019<br>1Q-3Q | FY2020<br>1Q-3Q | FY2020<br>(Forecasts) |
|----------------------------------------|-----------------|-----------------|-----------------------|
| R&D expenditures* (a)                  | 68.1            | 67.0            | 930                   |
| Capitalization of R&D expenditures (b) | 6.7             | 14.4            | 230                   |
| R&D expenses in P/L (a-b)              | 61.4            | 52.6            | 700                   |

| (Billions of yen) | FY2019<br>1Q-3Q  | FY2020<br>1Q-3Q  |
|-------------------|------------------|------------------|
| Amortization      | 5.4              | 5.1              |
|                   | End of Sep. 2019 | End of Dec. 2019 |
| R&D assets        | 37.7             | 4