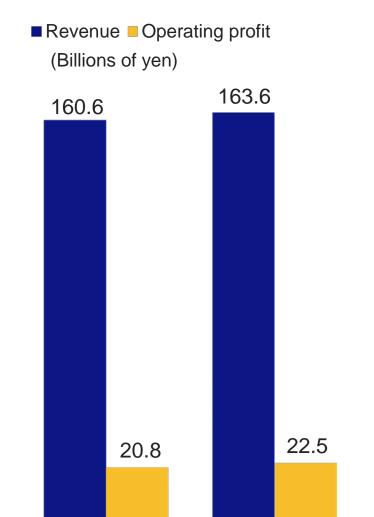

#### Result by business segment

- ✓ Medical: Record-high revenue and OP driven by strong sales growth in China (+31%)
- Scientific Solutions: Record-high operating profit