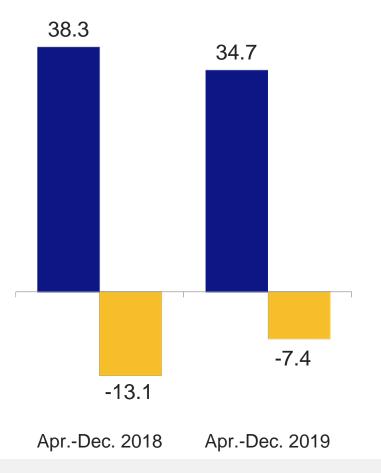

2 Operating profit: Record-high OP in 1Q-3Q (9 months) due to steady progress in streamlining SG&A expenses and decreased one-time expenses in the same period last year

|                                      |                               | 14-34 (Apr De    | ec.)             |       |                                   | 3Q (Oct. – Dec.) |                  |      |                                         |
|--------------------------------------|-------------------------------|------------------|------------------|-------|-----------------------------------|------------------|------------------|------|-----------------------------------------|
| (Billions of yen)                    |                               | FY2019           | FY2020           | YoY   | After foreign exchange adjustment | FY2019           | FY2020           | YoY  | After foreign<br>exchange<br>adjustment |
| Revenue                              |                               | 581.0            | <b>1</b> 595.1   | +2%   | +6%                               | 199.2            | 205.9            | +3%  | +8%                                     |
| Gross profit                         | (% of revenue)                | 378.4<br>(65.1%) | 380.9<br>(64.0%) | +1%   | +5%                               | 129.6<br>(65.0%) | 130.3<br>(63.3%) | +1%  | +6%                                     |
| Selling, general and admini expenses | istrative<br>(% of revenue)   | 322.5<br>(55.5%) | 296.4<br>(49.8%) | -8%   | -6%                               | 110.2<br>(55.3%) | 99.7<br>(48.4%)  | -10% | -7%                                     |
| Other income and expense             | s                             | -35.3            | -6.1             | -     | -                                 | -1.8             | -3.1             | -    | -                                       |
| Operating profit                     | (% of revenue)                | 20.6<br>(3.5%)   | 78.5<br>(13.2%)  | +281% | +322%                             | 17.6<br>(8.8%)   | 27.5<br>(13.4%)  | +57% | +79%                                    |
| Profit before tax                    | (% of revenue)                | 13.6<br>(2.3%)   | 74.2<br>(12.5%)  | -     |                                   | 16.4<br>(8.2%)   | 25.6<br>(12.4%)  | +57% |                                         |
| Profit attributable to owners        | s of parent<br>(% of revenue) | 6.5<br>(1.1%)    | 59.1<br>(9.9%)   | -     |                                   | 12.0<br>(6.0%)   | 23.1<br>(11.2%)  | +92% |                                         |
| EPS                                  |                               | ¥5               | ¥45              |       |                                   | -                | -                |      |                                         |
| ¥/US\$                               |                               | ¥111             | ¥109             |       |                                   | ¥113             | ¥109             |      |                                         |
| ¥/Euro                               |                               | ¥129             | ¥121             |       |                                   | ¥129             | ¥120             |      |                                         |
| ¥/CNY                                |                               | ¥17              | ¥16              |       |                                   | ¥16              | ¥15              |      |                                         |