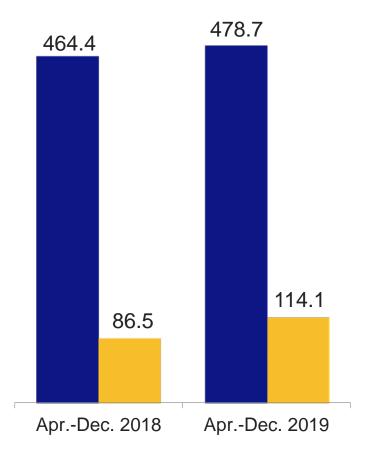

#### 3Q of Fiscal 2020 (1) Consolidated Financial Results

10-30 (Apr - Dec )

Revenue: Up driven by solid performance in the Endoscopic Solutions, Therapeutic Solutions and Scientific Solutions Divisions (excl. FX impact +6%)

2 Operating profit: Record-high OP in 1Q-3Q (9 months) due to steady progress in streamlining SG&A expenses and decreased one-time expenses in the same period last year

|                                      |                               | 14-34 (Apr De    | ec.)             |       |                                   | 3Q (Oct. – Dec.) |                  |      |                                         |
|--------------------------------------|-------------------------------|------------------|------------------|-------|-----------------------------------|------------------|------------------|------|-----------------------------------------|
| (Billions of yen)                    |                               | FY2019           | FY2020           | YoY   | After foreign exchange adjustment | FY2019           | FY2020           | YoY  | After foreign<br>exchange<br>adjustment |
| Revenue                              |                               | 581.0            | <b>1</b> 595.1   | +2%   | +6%                               | 199.2            | 205.9            | +3%  | +8%                                     |
| Gross profit                         | (% of revenue)                | 378.4<br>(65.1%) | 380.9<br>(64.0%) | +1%   | +5%                               | 129.6<br>(65.0%) | 130.3<br>(63.3%) | +1%  | +6%                                     |
| Selling, general and admini expenses | istrative<br>(% of revenue)   | 322.5<br>(55.5%) | 296.4<br>(49.8%) | -8%   | -6%                               | 110.2<br>(55.3%) | 99.7<br>(48.4%)  | -10% | -7%                                     |
| Other income and expense             | s                             | -35.3            | -6.1             | -     | -                                 | -1.8             | -3.1             | -    | -                                       |
| Operating profit                     | (% of revenue)                | 20.6<br>(3.5%)   | 78.5<br>(13.2%)  | +281% | +322%                             | 17.6<br>(8.8%)   | 27.5<br>(13.4%)  | +57% | +79%                                    |
| Profit before tax                    | (% of revenue)                | 13.6<br>(2.3%)   | 74.2<br>(12.5%)  | -     |                                   | 16.4<br>(8.2%)   | 25.6<br>(12.4%)  | +57% |                                         |
| Profit attributable to owners        | s of parent<br>(% of revenue) | 6.5<br>(1.1%)    | 59.1<br>(9.9%)   | -     |                                   | 12.0<br>(6.0%)   | 23.1<br>(11.2%)  | +92% |                                         |
| EPS                                  |                               | ¥5               | ¥45              |       |                                   | -                | -                |      |                                         |
| ¥/US\$                               |                               | ¥111             | ¥109             |       |                                   | ¥113             | ¥109             |      |                                         |
| ¥/Euro                               |                               | ¥129             | ¥121             |       |                                   | ¥129             | ¥120             |      |                                         |
| ¥/CNY                                |                               | ¥17              | ¥16              |       |                                   | ¥16              | ¥15              |      |                                         |