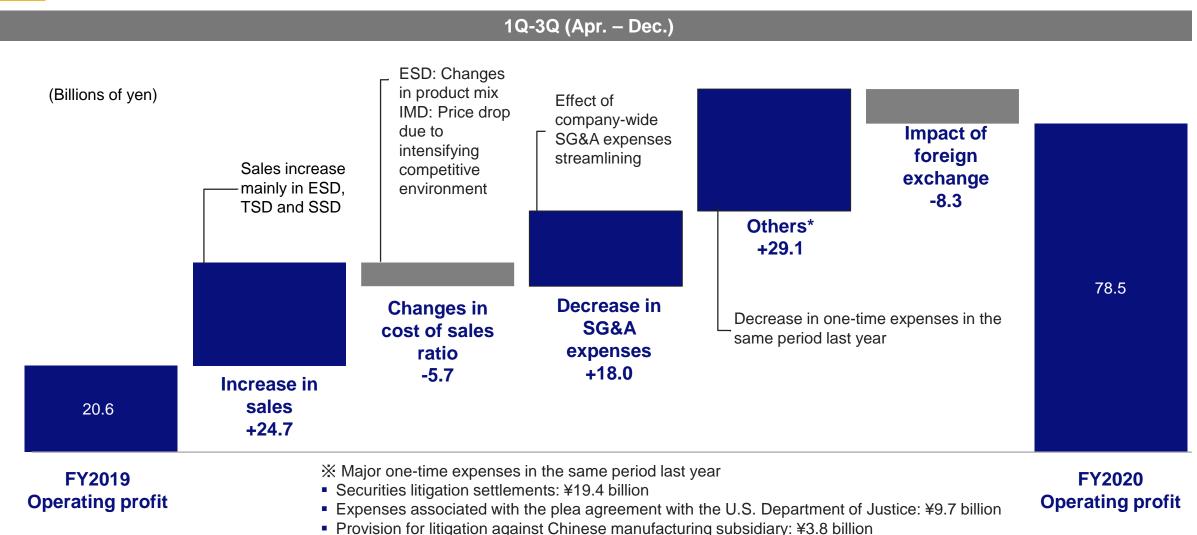

#### **Consolidated Financial Result**

- Revenue: Grew 6% excluding FX impact, strong performance mainly driven by Medical
- Operating profit: Record high of ¥78.5 billion. Significant increase in all profit items
  - ✓ SG&A expenses decreased by ¥26.2 billion YoY and SG&A ratio
    to revenue improved 5.7pt YoY to 49.8%

#### 3Q of Fiscal 2020 (1) Consolidated Financial Results

10-30 (Apr - Dec )

Revenue: Up driven by solid performance in the Endoscopic Solutions, Therapeutic Solutions and Scientific Solutions Divisions (excl. FX impact +6%)

2 Operating profit: Record-high OP in 1Q-3Q (9 months) due to steady progress in streamlining SG&A expenses and decreased one-time expenses in the same period last year

|                                      |                               | 14-34 (Apr De    | ec.)             |       |                                   | 3Q (Oct. – Dec.) |                  |      |                                         |
|--------------------------------------|-------------------------------|------------------|------------------|-------|-----------------------------------|------------------|------------------|------|-----------------------------------------|
| (Billions of yen)                    |                               | FY2019           | FY2020           | YoY   | After foreign exchange adjustment | FY2019           | FY2020           | YoY  | After foreign<br>exchange<br>adjustment |
| Revenue                              |                               | 581.0            | <b>1</b> 595.1   | +2%   | +6%                               | 199.2            | 205.9            | +3%  | +8%                                     |
| Gross profit                         | (% of revenue)                | 378.4<br>(65.1%) | 380.9<br>(64.0%) | +1%   | +5%                               | 129.6<br>(65.0%) | 130.3<br>(63.3%) | +1%  | +6%                                     |
| Selling, general and admini expenses | istrative<br>(% of revenue)   | 322.5<br>(55.5%) | 296.4<br>(49.8%) | -8%   | -6%                               | 110.2<br>(55.3%) | 99.7<br>(48.4%)  | -10% | -7%                                     |
| Other income and expense             | s                             | -35.3            | -6.1             | -     | -                                 | -1.8             | -3.1             | -    | -                                       |
| Operating profit                     | (% of revenue)                | 20.6<br>(3.5%)   | 78.5<br>(13.2%)  | +281% | +322%                             | 17.6<br>(8.8%)   | 27.5<br>(13.4%)  | +57% | +79%                                    |
| Profit before tax                    | (% of revenue)                | 13.6<br>(2.3%)   | 74.2<br>(12.5%)  | -     |                                   | 16.4<br>(8.2%)   | 25.6<br>(12.4%)  | +57% |                                         |
| Profit attributable to owners        | s of parent<br>(% of revenue) | 6.5<br>(1.1%)    | 59.1<br>(9.9%)   | -     |                                   | 12.0<br>(6.0%)   | 23.1<br>(11.2%)  | +92% |                                         |
| EPS                                  |                               | ¥5               | ¥45              |       |                                   | -                | -                |      |                                         |
| ¥/US\$                               |                               | ¥111             | ¥109             |       |                                   | ¥113             | ¥109             |      |                                         |
| ¥/Euro                               |                               | ¥129             | ¥121             |       |                                   | ¥129             | ¥120             |      |                                         |
| ¥/CNY                                |                               | ¥17              | ¥16              |       |                                   | ¥16              | ¥15              |      |                                         |