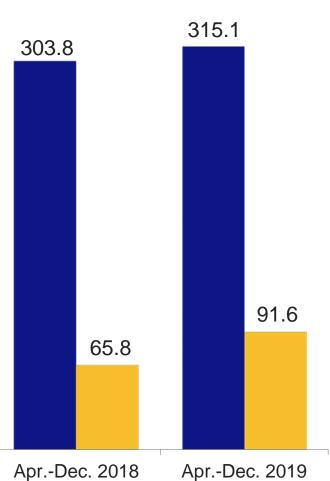

#### 3Q of Fiscal 2020 (2) Results by Business Segment

ESD: OP significantly increased due to sales growth and SG&A streamlining, even after adjusting for one-time expenses (¥9.7 billion\*) in the same period last year

TSD: Progressing well in all areas, resulting in higher revenue and profit

SSD: Record-high OP in 1Q-3Q due to sales growth in biological microscopes and industrial products, and improved SG&A efficiency