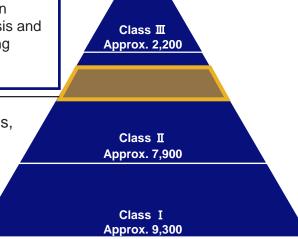

of county-level hospitals released (2019)

The Bureau of Medical Administration, National Health and Health Commission aims to raise the healthcare

standards of 500 county-level hospitals and 500 TCM hospitals to the same level as a class III hospital or class III TCM hospital.

#### **Initiatives by Olympus**

Supporting the education and training of physicians

✓ We have our own training facilities in Beijing, Guangzhou and Shanghai, and joint training facilities in hospitals, and provide education and training opportunities for doctors

Working together with hospitals and academic societies

✓ Leveraging the trust we have cultivated since entering the market 50 years ago, we work together with hospitals and academic societies to jointly build and improve local medical environments





Potential market in China



#### 3Q of Fiscal 2020 (5) Scientific Solutions Division (SSD)









Biological microscopes performed well in all regions, while sales of industrial products increased driven by the new product effects for industrial videoscopes and steady growth of non-destructive testing equipment mainly in North America

### Operating profit

Revenue growth, coupled with efficient SG&A expenses control, led to record-high operating profit in both 1Q-3Q and 3Q

1Q-3Q (Apr. – Dec.)

| (Billions of yen)       | FY2019 | FY2020 | YoY  | After<br>foreign<br>exchange<br>adjustment |
|-------------------------|--------|--------|------|--------------------------------------------|
| Revenue                 | 73.2   | 76.6   | +5%  | +8%                                        |