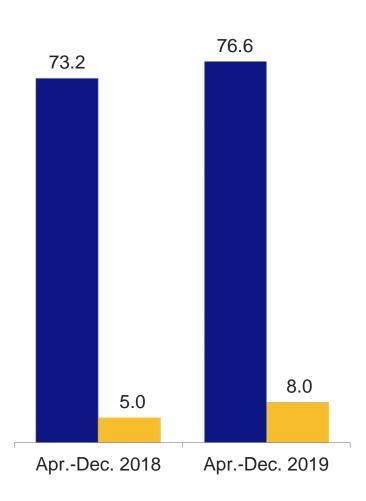

#### 3Q of Fiscal 2020 (1) Consolidated Financial Results

10-30 (Apr - Dec )

Revenue: Up driven by solid performance in the Endoscopic Solutions, Therapeutic Solutions and Scientific Solutions Divisions (excl. FX impact +6%)

2 Operating profit: Record-high OP in 1Q-3Q (9 months) due to steady progress in streamlining SG&A expenses and decreased one-time expenses in the same period last year

|                                      |                               | 14-34 (Apr De    | ec.)             |       |                                   | 3Q (Oct. – Dec.) |                  |      |                                         |
|--------------------------------------|-------------------------------|------------------|------------------|-------|-----------------------------------|------------------|------------------|------|-----------------------------------------|
| (Billions of yen)                    |                               | FY2019           | FY2020           | YoY   | After foreign exchange adjustment | FY2019           | FY2020           | YoY  | After foreign<br>exchange<br>adjustment |
| Revenue                              |                               | 581.0            | <b>1</b> 595.1   | +2%   | +6%                               | 199.2            | 205.9            | +3%  | +8%                                     |
| Gross profit                         | (% of revenue)                | 378.4<br>(65.1%) | 380.9<br>(64.0%) | +1%   | +5%                               | 129.6<br>(65.0%) | 130.3<br>(63.3%) | +1%  | +6%                                     |
| Selling, general and admini expenses | istrative<br>(% of revenue)   | 322.5<br>(55.5%) | 296.4<br>(49.8%) | -8%   | -6%                               | 110.2<br>(55.3%) | 99.7<br>(48.4%)  | -10% | -7%                                     |
| Other income and expense             | s                             | -35.3            | -6.1             | -     | -                                 | -1.8             | -3.1             | -    | -                                       |
| Operating profit                     | (% of revenue)                | 20.6<br>(3.5%)   | 78.5<br>(13.2%)  | +281% | +322%                             | 17.6<br>(8.8%)   | 27.5<br>(13.4%)  | +57% | +79%                                    |
| Profit before tax                    | (% of revenue)                | 13.6<br>(2.3%)   | 74.2<br>(12.5%)  | -     |                                   | 16.4<br>(8.2%)   | 25.6<br>(12.4%)  | +57% |                                         |
| Profit attributable to owners        | s of parent<br>(% of revenue) | 6.5<br>(1.1%)    | 59.1<br>(9.9%)   | -     |                                   | 12.0<br>(6.0%)   | 23.1<br>(11.2%)  | +92% |                                         |
| EPS                                  |                               | ¥5               | ¥45              |       |                                   | -                | -                |      |                                         |
| ¥/US\$                               |                               | ¥111             | ¥109             |       |                                   | ¥113             | ¥109             |      |                                         |
| ¥/Euro                               |                               | ¥129             | ¥121             |       |                                   | ¥129             | ¥120             |      |                                         |
| ¥/CNY                                |                               | ¥17              | ¥16              |       |                                   | ¥16              | ¥15              |      |                                         |