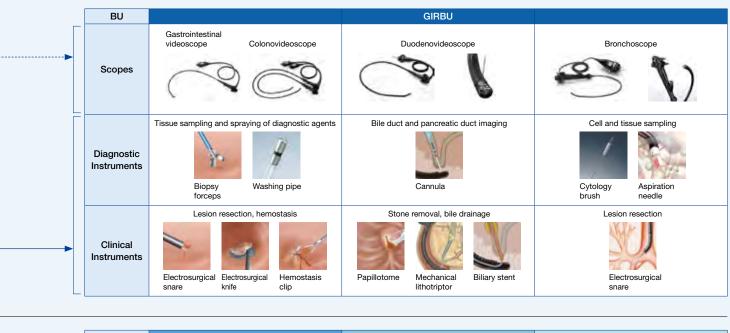

## Gastrointestinal Endoscopes / Endotherapy Devices

### Olympus Medical Equipment for Everything from Diagnosis and Endoscopic Therapy to Surgery

Biopsy forceps /

Cytology brushes

Video endoscopy

systems

Magnifying endoscopes

Ultrasound endoscopes

# Early Diagnosis Detection Diagnosis Biopsy / Collection Endoscopic therapy Endoscopic surgery General surgery Therapies General surgery

Endotherapy devices

Surgical endoscopy

systems

Therapeutic

energy devices