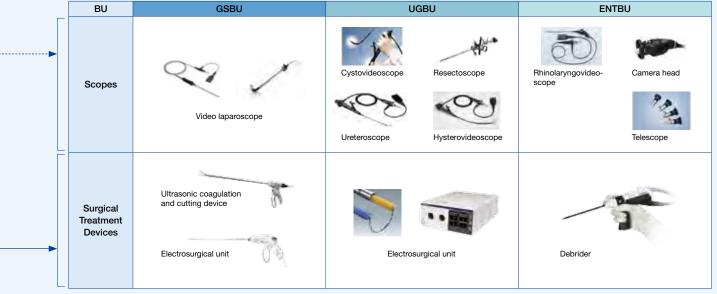

# **Surgical Devices**

### Olympus Medical Equipment for Everything from Diagnosis and Endoscopic Therapy to Surgery

Biopsy forceps /

Cytology brushes

Video endoscopy

systems

Magnifying endoscopes

Ultrasound endoscopes

# Early Diagnosis Detection Diagnosis Biopsy / Collection Endoscopic therapy Endoscopic surgery General surgery Therapies General surgery

Endotherapy devices

Surgical endoscopy

systems

Therapeutic

energy devices