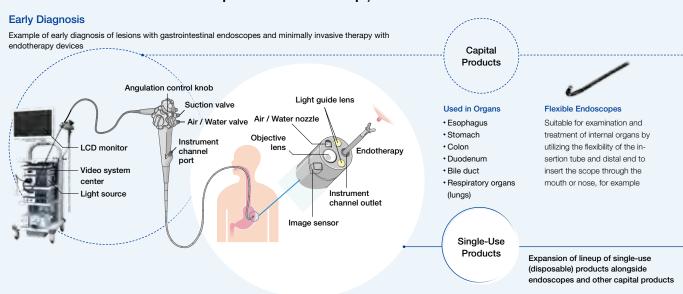

## Gastrointestinal Endoscopes / Endotherapy Devices

### Olympus Medical Equipment for Everything from Diagnosis and Endoscopic Therapy to Surgery

Biopsy forceps /

Cytology brushes

Video endoscopy

systems

Magnifying endoscopes

Ultrasound endoscopes

# Early Diagnosis Detection Diagnosis Biopsy / Collection Endoscopic therapy Endoscopic surgery General surgery Therapies General surgery

Endotherapy devices

Surgical endoscopy

systems

Therapeutic

energy devices