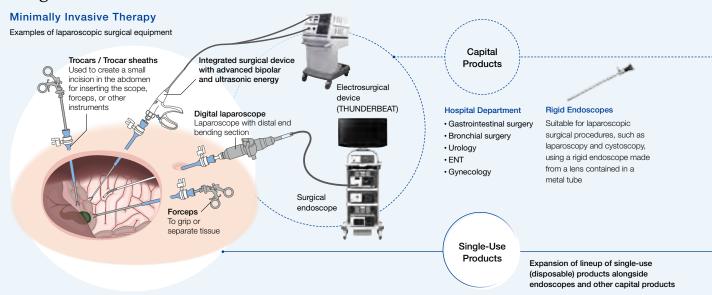

# **Surgical Devices**

### Olympus Medical Equipment for Everything from Diagnosis and Endoscopic Therapy to Surgery

Biopsy forceps /

Cytology brushes

Video endoscopy

systems

Magnifying endoscopes

Ultrasound endoscopes

# Early Diagnosis Detection Diagnosis Biopsy / Collection Endoscopic therapy Endoscopic surgery General surgery Therapies General surgery

Endotherapy devices

Surgical endoscopy

systems

Therapeutic

energy devices