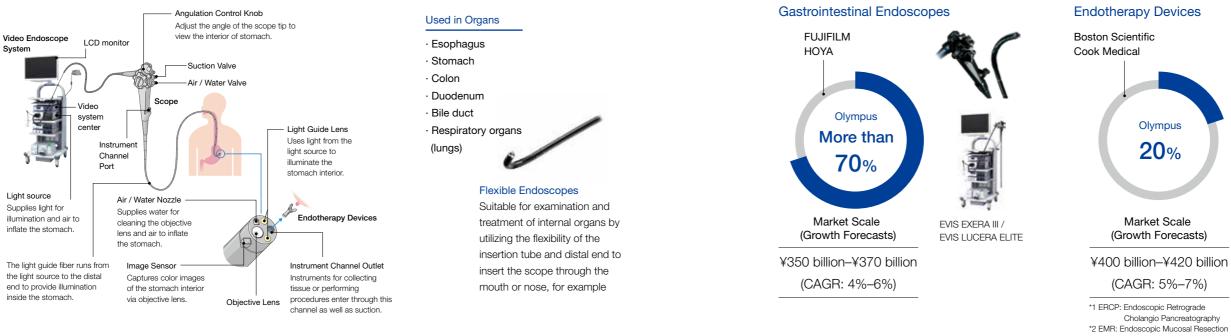

## **Early Diagnosis**

Example of early diagnosis of lesions with gastrointestinal endoscopes and minimally invasive therapy with endotherapy devices

Global Market Share / Competitors

## Minimally Invasive Therapy

ESD: Endoscopic Submucosal Dissection

ERCP\*1 and EUS-ET (Balloon with knife, aspiration needle)

EMR and ESD\*2 products (Knife series)

Hemostasis and stricture dilation products (Hemostasis clip, Metal stent)