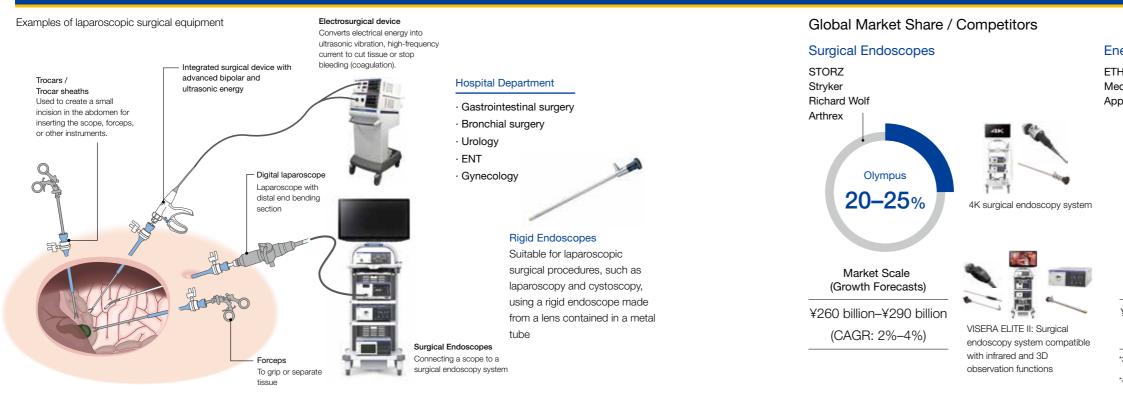

## **Early Diagnosis**

Example of early diagnosis of lesions with gastrointestinal endoscopes and minimally invasive therapy with endotherapy devices

Global Market Share / Competitors