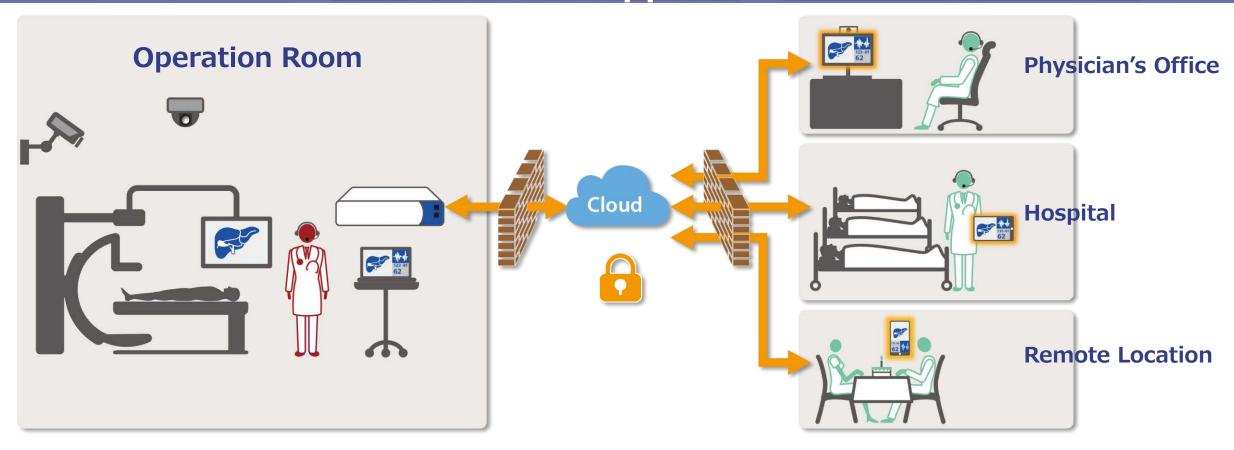

## **Solutions for Improving Customer Workflows**

Reduce downtime with monitoring of devices' operation status

Support appropriate use of and optimal investment in devices through analysis of device usage data

Effective use of devices and optimal investment

**Utilize AI to support Detection and diagnosis\*** 

Utilize ICT to enable more efficient device use and maintenance

Reducing workload on healthcare professionals

Remote monitoring / maintenance

> **Predictive** maintenance

Optimal investment in devices