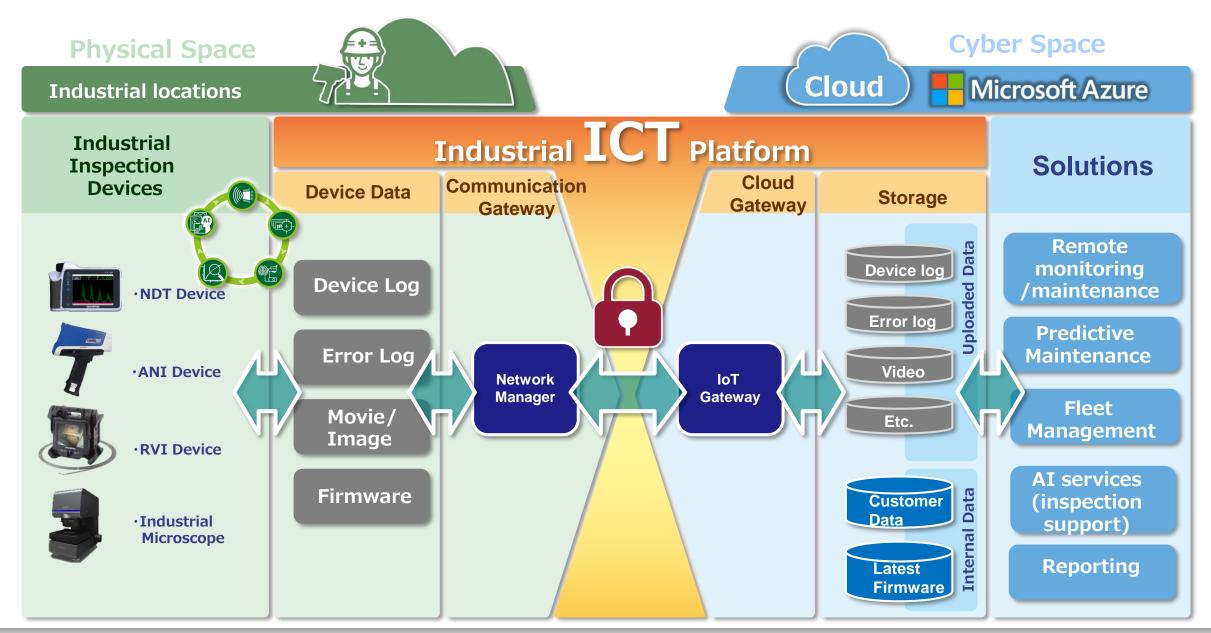

## **Solutions for Improving Customer Workflows**

Reduce downtime with monitoring of devices' operation status

Support appropriate use of and optimal investment in devices through analysis of device usage data

Effective use of devices and optimal investment

**Utilize AI to support Detection and diagnosis\*** 

Utilize ICT to enable more efficient device use and maintenance

Reducing workload on healthcare professionals

**Enhance workflow efficiency by semi-automating reports** 

#### **AI** services

(examination support, etc.)

**Support proper** use of devices

**Support creation** of reports

**Sales contracts** 

**Maintenance** contracts

**Current business model** 

Value added Solution with ICT-AI **Customer Workflow improvement** 

Remote monitoring / maintenance

> **Predictive** maintenance

Optimal investment in devices