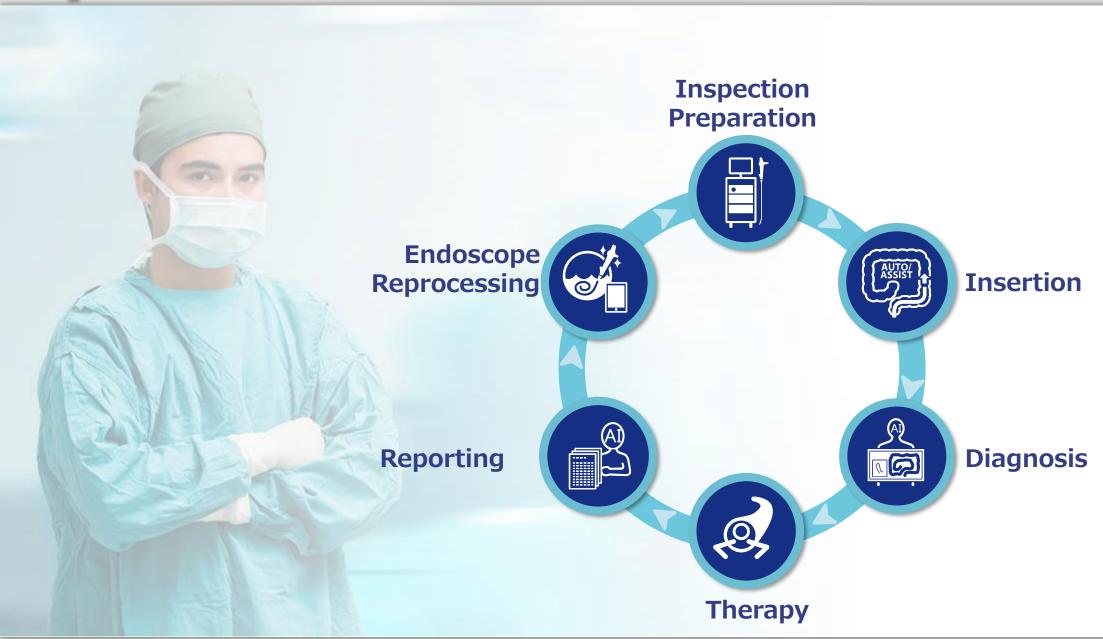

## **Endoscopic Inspection Workflow**

## **Enhancing Workflow Efficiency with ICT and AI**

#### **Inspection Preparation**

**Endoscope** Reprocessing

**ICT** improves efficiency & quality in cleaning & disinfection

**AI supports** insertion through navigation \*

ICT realizes semiautomated reporting

**Diagnosis** 

AI assists diagnosis by providing more information \*

**ICT** supports efficient & effective treatment

\*Technology not yet approved under the Act on Pharmaceuticals and Medical Devices