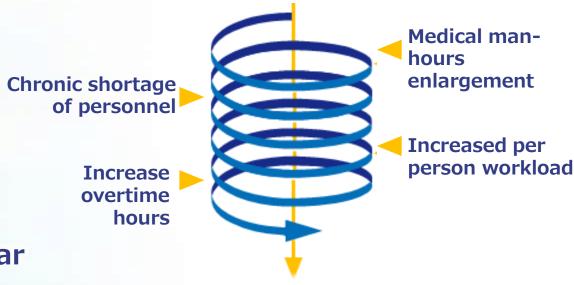

## Challenges for Healthcare Professionals in Japan

**Proportion of** hospitals in the red

**Proportion of doctors** who worked overtime over 960 hours per year

**60%** 

51.8%

•e-stat: The 21<sup>st</sup> Medical Economic Survey (Survey of medical institutions)
•MHLW The 19<sup>th</sup> Study Group documentation for the doctor's work style

## **Negative spiral**

**Improvement of HCP working environment** is necessary to sustain the medical care quality for the future