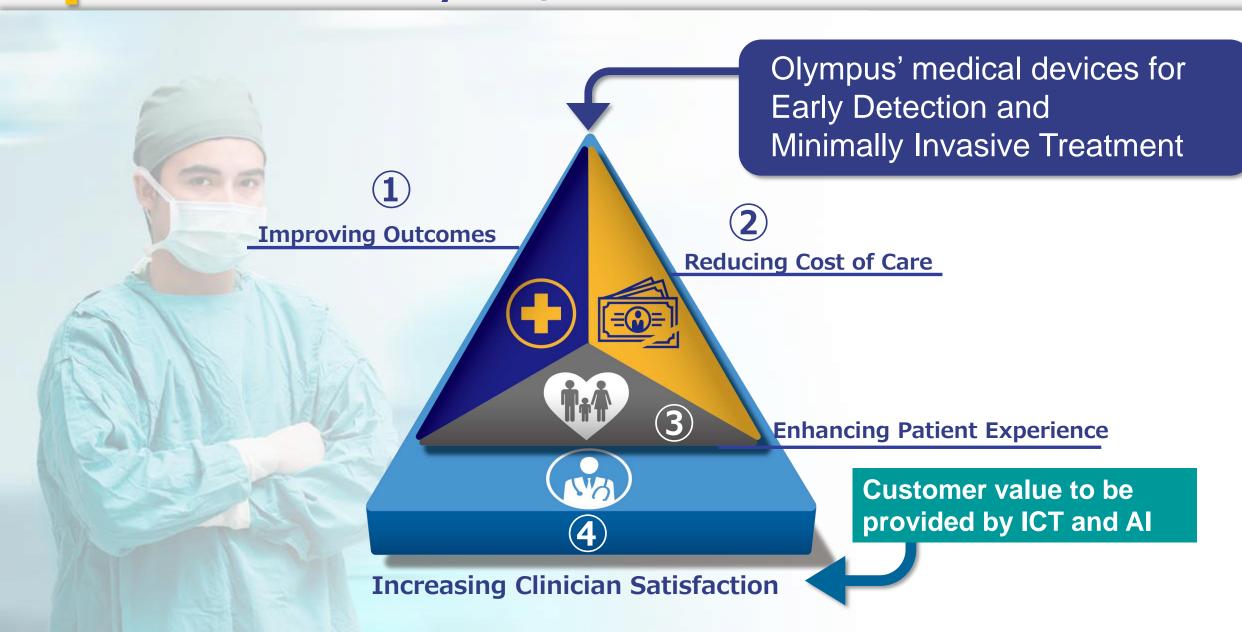

## **Customer Value by ICT/AI utilization**

#### Objectives of OLYMPUS ICT-AI: Improve Customer Workflow and Satisfaction