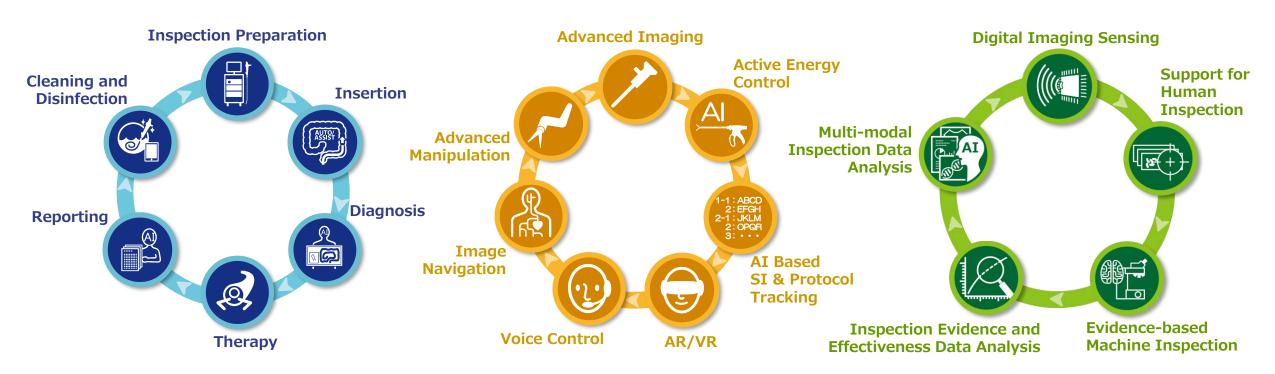

## **Endoscopic Inspection Workflow**

## **Enhancing Workflow Efficiency with ICT and AI**

#### **Inspection Preparation**

**Endoscope** Reprocessing

**ICT** improves efficiency & quality in cleaning & disinfection

**AI supports** insertion through navigation \*

ICT realizes semiautomated reporting

**Diagnosis** 

AI assists diagnosis by providing more information \*

**ICT** supports efficient & effective treatment

\*Technology not yet approved under the Act on Pharmaceuticals and Medical Devices