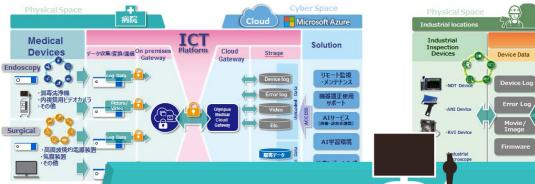

## **Endoscopic Inspection Workflow**

## **Enhancing Workflow Efficiency with ICT and AI**

#### **Inspection Preparation**

**Endoscope** Reprocessing

**ICT** improves efficiency & quality in cleaning & disinfection

**AI supports** insertion through navigation \*

ICT realizes semiautomated reporting

**Diagnosis** 

AI assists diagnosis by providing more information \*

**ICT** supports efficient & effective treatment

\*Technology not yet approved under the Act on Pharmaceuticals and Medical Devices