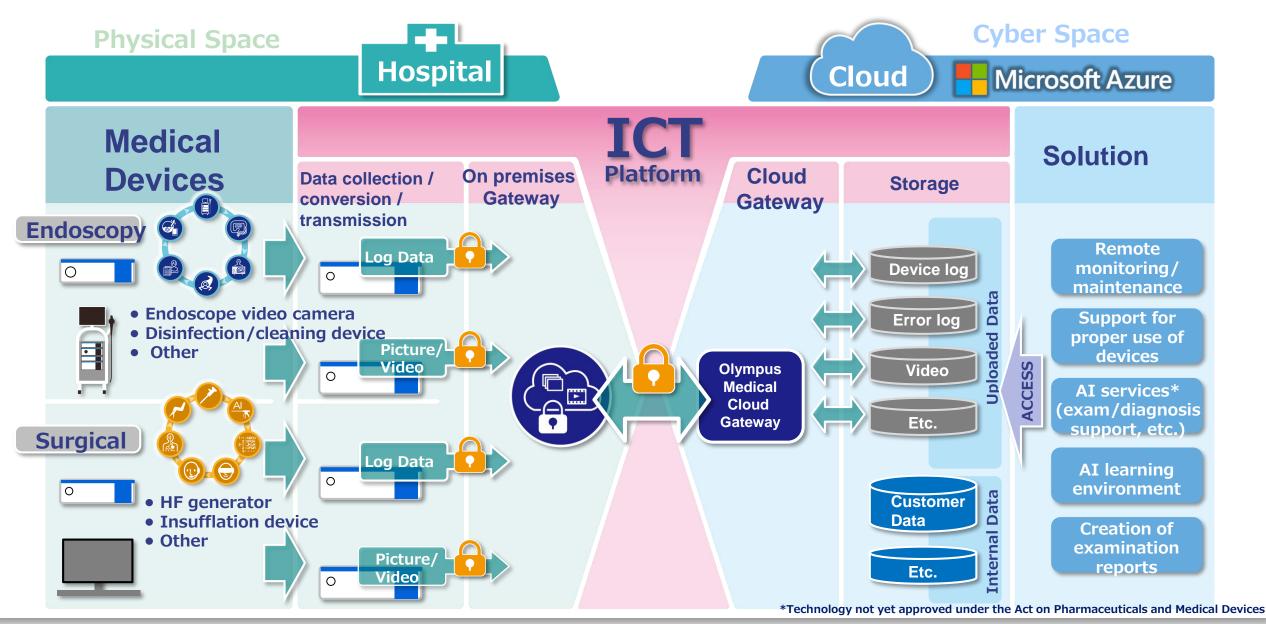

#### **ICT-AI Platform: Consolidate Current Business Model**

#### **AI** services

(examination support, etc.)

**Support proper** use of devices

**Support creation** of reports

**Sales contracts** 

**Maintenance** contracts

**Current business model** 

Value added Solution with ICT-AI **Customer Workflow improvement** 

Remote monitoring / maintenance

> **Predictive** maintenance

Optimal investment in devices